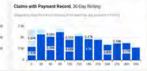

### Aging Report, 30-Day Rolling

Time to Bill Summary, 30-Day Rolling.

New Jordan House, Car Co., 1977 Fr. 1978 T. 1977 T. 1978 T. 19

|                          | Days From Post D | ide          |              |              |              |              |              |              |              |              |              |              |              |               |
|--------------------------|------------------|--------------|--------------|--------------|--------------|--------------|--------------|--------------|--------------|--------------|--------------|--------------|--------------|---------------|
|                          | Total            |              | 30           | 60           | 90           | 120          | 150          | 180          | 210          | 240          | 270          | 300          | 330          | 364           |
| Claim Count              | 65,240,00        | 6,808.00     | 4,964,00     | 6,067.00     | 6,887.00     | 5,184.00     | 5,782.00     | 5362.00      | 4,870,00     | 3,583,00     | 4,234.00     | 3,945.00     | 2,864.00     | 2,666.00      |
| Service Units            | 64,975.00        | 7,212.00     | 7,413.00     | 6,439.00     | 7,282.00     | 5,583.00     | 6,214.00     | 5,797.00     | 5,192.00     | 3,684.00     | 4,616.09     | 4,356.00     | 3,114.00     | 293300        |
| RVUs (CM)                | 395,735.89       | 39,234.28    | 40,541.13    | 36,381 9     | 39,724.48    | 12,726.02    | 3485A22      | 32,661.21    | 29,229.64    | 22,439 57    | 76,619 57    | 20,270.39    | 18,670.12    | 17,871.10     |
| Charges (CM)             | 27,925,157.5%    | 2,749,729.78 | 2,806,373.78 | 2,477,809.00 | 2,755,510.00 | 2,284,895.00 | 2,425,595 00 | 2,299,291.00 | 2,086,712.00 | 1.591,385.00 | 1,683,450.00 | 1,899,611.00 | 1.360,228.00 | 1,305,458 (8) |
| Acceptable Payment (CM)  | 19,676,848,80    | 1,801,369.07 | 1.810,517.01 | 1,655,961.52 | 1,823,021.74 | 1,679,633.06 | 1,688,175.21 | 1,659,294,40 | 1,486,063.28 | 1,159,628.60 | 1,359,930.45 | 1,425,075.45 | 1,082,252.33 | 1,045,997.60  |
| Payer Accepted (PMT)     | 16,576,652.74    | 719,021 52   | 1,482,175.69 | 1,422,815.85 | 1,590,301.97 | 1,425,521.46 | 1,457,208.97 | 1,419,336.29 | 1,327,061.78 | 1,096,676 12 | 1,289,010.67 | 1,341,636.63 | 1,031,961.59 | 963,707.71    |
| Payer Paid (PMT)         | 10,477,207.29    | 495,075.91   | 986,439 92   | 911.647.53   | 1.006,461,16 | 864,320.55   | 832.727.11   | 772,646.55   | 896,458.81   | 596,437.5    | 965,683,77   | 988,711.94   | 703,881.08   | 656,714.0     |
| Guaranter Total Dues     | 6,528,676.28     | 258,627.2    | 529,667.19   | 538,597.65   | 603,724.55   | 590,769.8    | 663,295.43   | 668,616      | 649,365.67   | 529,604.42   | 360,816.01   | 393,101.53   | 272,471      | 364,695.8     |
| Guarantor Total Payments | 6.362.279.53     | 424,276.98   | 488.762.74   | 478,928.92   | 544,891.77   | 574,033.67   | 634,368.62   | 637,130.67   | 627,772.29   | 508,378.51   | 339.459.06   | 376,191.4    | 370,084.92   | 358,600.00    |
| Guaranter Remaining Dues | 166,396.75       | 165,649.78   | 45,844.45    | 60,268.73    | 58,812.78    | 16,736.73    | 28,926.91    | 31,485.33    | 21,593.38    | 21,425.91    | 21,350.95    | 16,910 13    | 2,386.08     | 11,295,71     |
| Medicare Benchmark (BM)  | 13,151,569.76    | 1,295,921.92 | 1,340,014.27 | 1,168,941.57 | 1,311,784.79 | 1,067,459.88 | 1,152,493.23 | 1,000,71431  | 957,534.98   | 745,620.99   | 898,022.01   | B87,756.67   | 630,904.11   | 604,401,01    |
| Expected Payments (BI)   | 0.00             | 0.00         | 0.00         | 0.00         | 0.00         | 0.00         | 0.00         | 0.00         | 0.00         | 0.00         | 0.00         | 0.00         | 0.00         | 0.00          |
| Expected Remaining (81)  | 735.85           | 50.00        | 9.00         | 0.00         | 0.00         | 0.00         | 0.00         | 0.00         | 0.00         | 0.00         | 0.00         | 0.00         | 0.00         | 185.8/        |