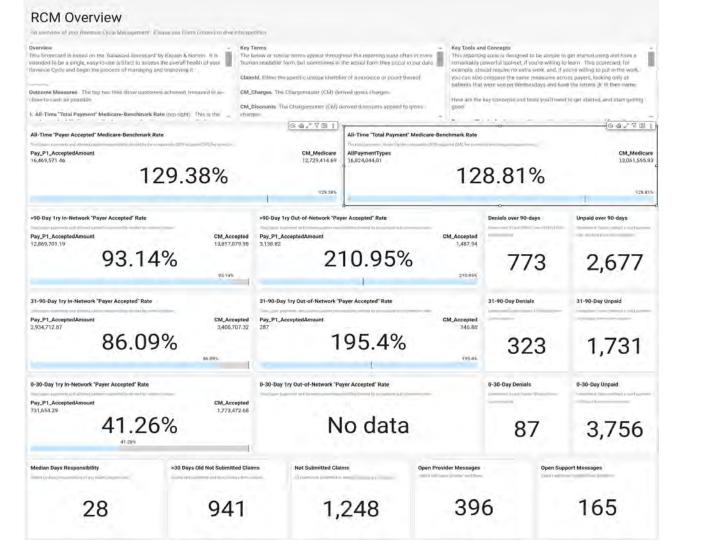

## **RCM Overview**

An overview of your Revenue Cycle Management. Princes use filters (above) to direction specifics.