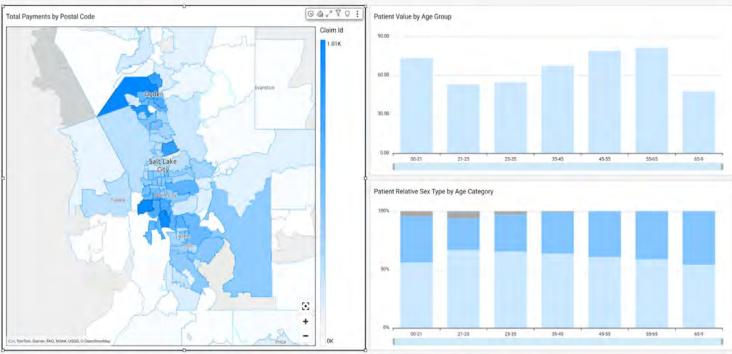

## **Patient Overview**

An overview of Patients and Relative Value to your Revenue Cycle.

| Patient Demogr  | aphic Breakdown |             |               |             |                        |
|-----------------|-----------------|-------------|---------------|-------------|------------------------|
| Sex             | Age             | Postal Code | Patient Count | Claim Count | Charge Collection Rate |
| <b>⊞ FEMALE</b> |                 |             | 16,877        | 30,526      | 0.63                   |
| ☐ MALE          | ⊞ 00-21         |             | 947           | 1,316       | 0.76                   |
|                 | ⊞ 21-25         |             | 593           | 1,206       | 0.63                   |
|                 | ₫ 25-35         |             | 1,619         | 3,506       | 0.61                   |
|                 | ⊞ 35-45         |             | 2,054         | 3,339       | 0.72                   |
|                 | ₫ 45-55         |             | 2,209         | 3,106       | 0.81                   |
|                 | ⊞ 55-65         |             | 2,248         | 2,943       | 0.85                   |
|                 | ⊞ 65-9          |             | 2,486         | 2,937       | 0.50                   |
|                 |                 |             |               | 444         | 0.00                   |