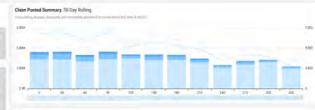

## Claim Posted Summary, Daily

| Commit chiefe permissil' of       | are a              |                      |              |              |              |              |              |           |
|-----------------------------------|--------------------|----------------------|--------------|--------------|--------------|--------------|--------------|-----------|
| April Street, Section 2 Section 2 | (m) may be a first | The same of the last |              |              |              |              |              |           |
|                                   | Date Claim Creat   | ed                   |              |              |              |              |              |           |
|                                   | Sep 24, 2024       | Sep 23, 2024         | Sep 22, 2024 | Sep 21, 2024 | Sep 20, 2024 | Sep 19, 2024 | Sep 18, 2024 | Sep 17, 2 |
| Claim Count                       | 297                | 121                  | 152          | 395          | 257          | 377          | 257          |           |
| Completed Claims                  | 294.00             | 121.00               | 152,00       | 393.00       | 257.00       | 275.00       | 255.00       | 33        |
| RVUs (CM)                         | 1,914,24           | 548.85               | 681.55       | 2,418.59     | 1,624.01     | 7.234.75     | 1.689.95     | 2.10      |
| Gross Charpes (CM)                | 131,631.00         | 35,552.00            | 43,911,00    | 173,379.00   | 102,411.00   | 175,620,69   | 126,404.00   | 168,5%    |
| Discounts (CM)                    | 28.118.05          | 22,935.09            | 29,591.23    | 45,800,42    | 23,170.01    | 46,699.71    | 31,738.13    | 41,13     |
| Acceptable Payment (CM)           | 10291295           | 12,416.91            | 15,319,77    | 127,578.58   | 69,243.91    | 128,920.29   | 9466587      | 119,45    |
| Expected Payments (BI)            | .0.00              | 0.00                 | 0.00         | 0.00         | 0.00         | 0.00         | 0.00         |           |
| Payer Paid (PMT)                  |                    |                      |              |              | 197.72       | 84514        | 130430       | 1.99      |
| Guarantor Paid (PMT)              | 28.765.55          |                      |              | 30,518 64    | 12,465.67    | 35.422.93    | 20,851.56    | 32.16     |
|                                   |                    |                      |              |              |              |              |              |           |