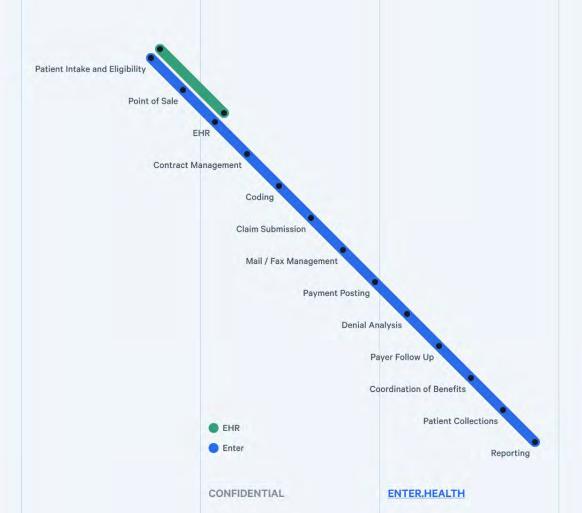

## 98.5% of claims are fully automated with Enter

Integrate Enter into your EHR and 98.5% of claims will require no human touch from EHR to the bank

Payment Received

## Enter's platform connects every piece of RCM

Your entire RCM inside one holistic, data driven, API driven platform and service