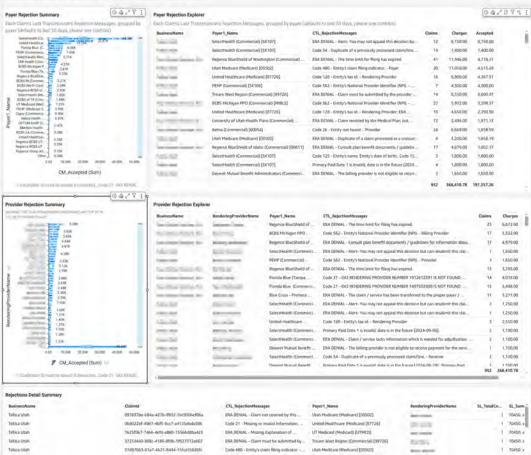

## **Escalation Report**

## Rejection Report

An overview of your Revenue Cycle Management. Planse und fifted (above) to dval into specifical

| BusinessName    | Claimtd                               | CTL_RejectionMessages                      | Payer1_Name                              | RenderingProviderName | 5L_TotalCo | SL_Sum    |
|-----------------|---------------------------------------|--------------------------------------------|------------------------------------------|-----------------------|------------|-----------|
| Tellica Utah    | 097637be-b84a-427b-9932-15c9506ef06a  | ERA DENIAL - Claim not covered by this     | Utah Hedicare (Medicare) (03502)         | decrees.              | 4          | 70450 x   |
| Tellica Utah    | 0bd022bf-49d7-46f5-8cc7-a4125ebda388  | Code 21 - Missing or invalid information   | Unlend Healthcare (Middicare) [87725]    | 20.00                 | 1          | 70450. n  |
| Tellica Utan    | 1625f067-7466-4efd-a880-15566d8ba423  | ERA DENIAL - Missing Explanation of        | UT Medicaid (Medicaid) (UTMCD)           | and project           | 1          | 70450, s. |
| Teltica Utan    | 57216410-808c-4185-8685-56027512e007  | ERA DENIAL - Claim must be submitted by    | Tricare West Region (Commercial) [99726] | TOTAL                 | i          | 70450 X   |
| Tellica Utah    | 37d87063-01a7-4b21-8434-15fca55626fc  | Code 450 - Entity's claim filing indicator | Utali Medicare (Medicare) [03502]        | Name and Address of   | 1          | 70450 ×   |
| Tellica Litaly  | 7315e21c-9104-4a45-94ed-421ed32f132a  | Code 125 - Additional information request  | United Healthcare (Medicare) (87725)     | Married .             | T          | 70450.x   |
| Tellica Urali   | d64ad7d8-d774-4d3b-8ce7-0fa3ct578a79  | ERA DENIAL - Missing / incomplete / mvidi  | UMR (Commercial) [39026]                 | -                     | 7          | 70450. x  |
| Tellica Utaty   | 26/ec249-bb21-4/8b-8147-56054/669923  | Code 126 - Entity's tax id Rendering       | United Healthcare (Medicare) (87725)     | 100 100               | 1          | 70450. x  |
| Tellica titah   | 90370835-296c-4dc9-9944-47487/4e4ce5  | Code 54 - Duplicate of a previously        | Selectriculth (Commercial) (SX107)       | -                     | - 2        | 70450.x   |
| Tellisa Utah    | 25a4bf3l-eb27-4401-9a62-643b80b9c12b  | Code 54 - Dusticate of a previously        | SelectHeuith (Communical) [SX107]        | Title or              | 2          | 70450.x   |
| Tellijca Utaris | 45ab4887-3802-47c5-bf3f-l8a7aca29c697 | ERA DENIAL - Alert- You may not appeal t   | Selecti-Health (Commorpial) [SX107]      | processor.            | 1          | 70480 A   |