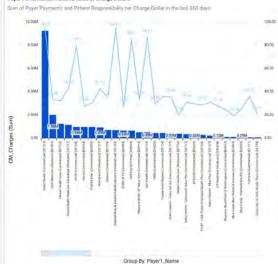

### Payer Performance: Relitive Value of Contract Dollars

Sum of Payer Payments and Patient Responsibility per Contract Acceptable Payment Dollar (target dollars for DON) in prior 360 days

10427: