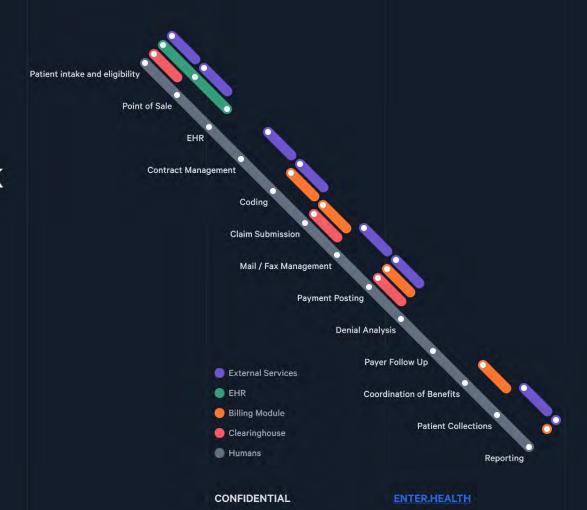

## 100% of claims require human intervention in RCM

To take a claim from EHR to the bank, a human will always have to touch a claim

**EHR** 

Clinical repository of data

**Billing Module** 

Clearinghouse + Practice Management

Humans

Manual work in external services

Payment posted, reconciled, and available in reporting

This is Old RCM

## A segregated black box of vendors and humans

Bad Billing Modules, random vendors, and armies of humans create bottlenecks and bad outcomes