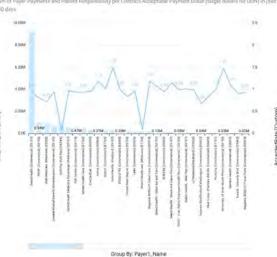

### Payer Performance: Relitive Value of Contract Dollars

Sum of Payer Payments and Patient Responsibility per Contract Acceptable Payment Dollar (target dollars for DON) in prior 360 days

10427: